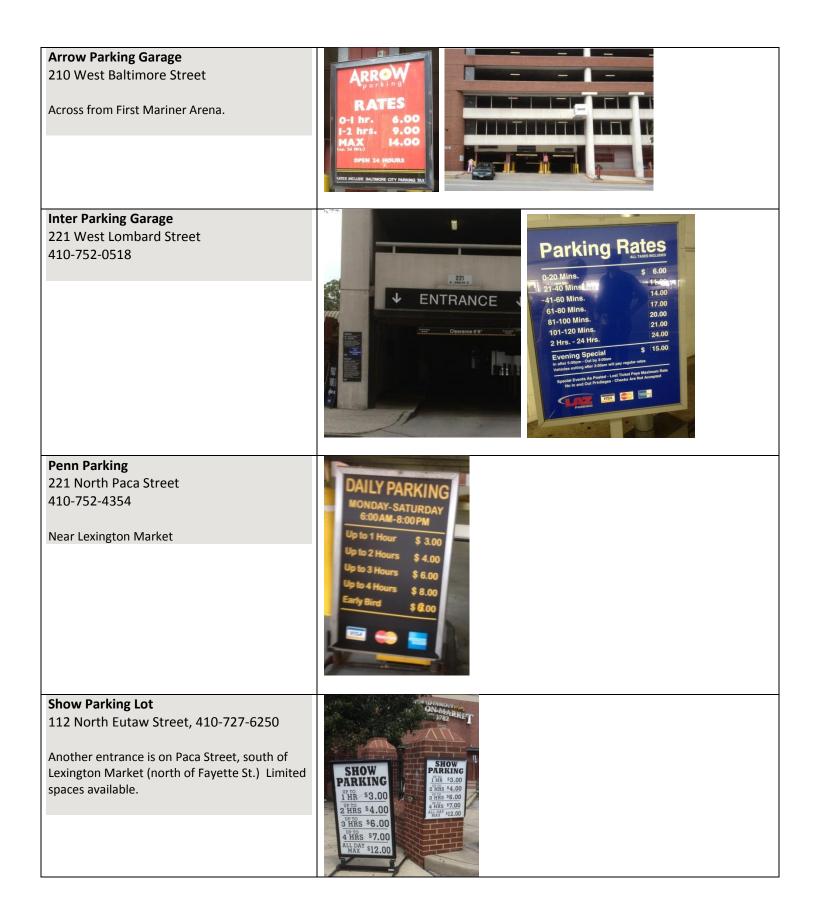

## Parking http://goo.gl/maps/Zgk87

Below you will find some information on garages close to 525 West Redwood Street (The UMD School of Social Work) and 306 West Redwood Street (The Institute for Innovation and Implementation). Please note, this is not a complete list of all garages, but we have been to all of these and they are within walking distance (3-4 blocks).