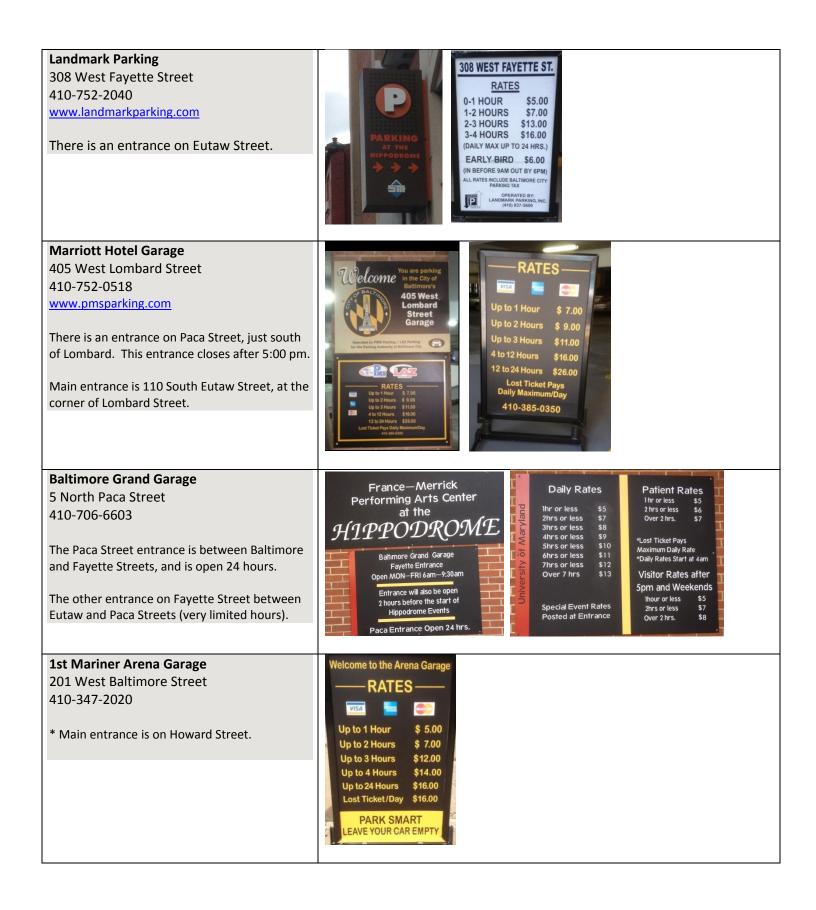

## Parking http://goo.gl/maps/Zgk87

Below you will find some information on garages close to 525 West Redwood Street (The UMD School of Social Work) and 306 West Redwood Street (The Institute for Innovation and Implementation). Please note, this is not a complete list of all garages, but we have been to all of these and they are within walking distance (3-4 blocks).