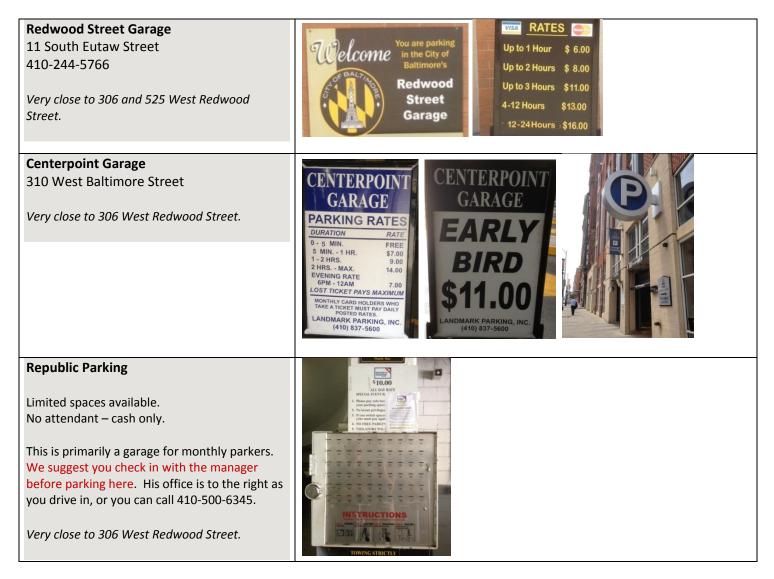

## Parking http://goo.gl/maps/Zgk87

Below you will find some information on garages close to 525 West Redwood Street (The UMD School of Social Work) and 306 West Redwood Street (The Institute for Innovation and Implementation). Please note, this is not a complete list of all garages, but we have been to all of these and they are within walking distance (3-4 blocks).